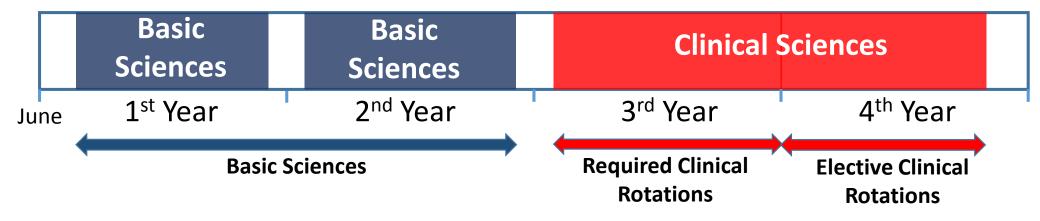

### **Medical Education: Present and Future**

Quantitative Biology

**Quantitative and Precision Medicine** 

Current medical curriculum **Compassion and Patient Care** 

Biological Sciences

**Clinical Sciences** 

**Engineering Sciences**& Technology

Innovation, Design, Entrepreneurship

Future medical curriculum

### **Curriculum Framework**

### Flexner Report, 1910

### Our Model, 2016