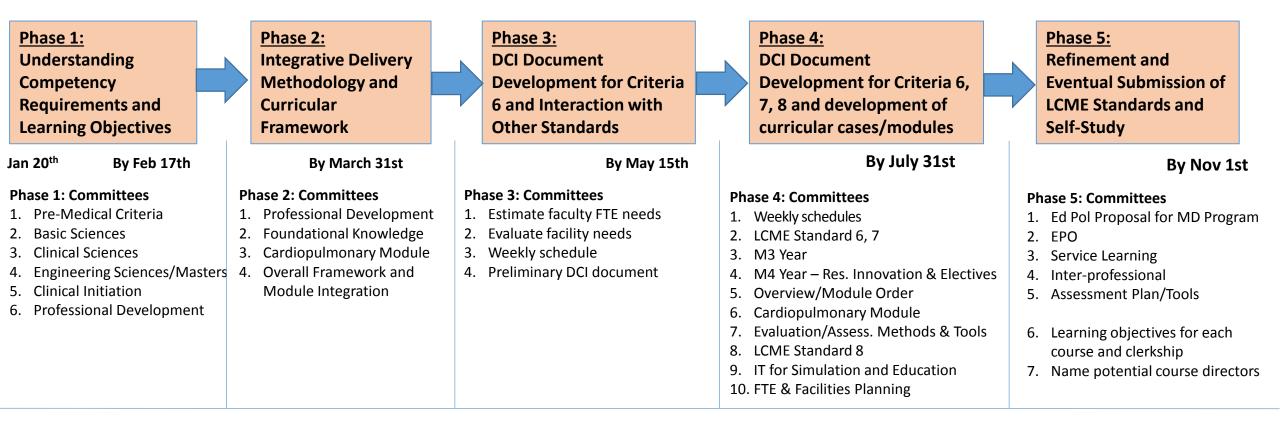

# **Core Curriculum Workgroup Membership**

### Co-Chairs: Rashid Bashir & Robert Good

- Brian Aldridge (Vet Med)
- Jennifer Amos (BIOE)
- Rashid Bashir (BIOE)
- Steve Boppart (ECE/BIOE)
- Neal Cohen (Psychology)
- T. 'Kesh' Kesavadas (IESE)
- Susan Martinis (MCB)
- Gay Miller (Vet Med)
- James Morrissey (MCB)
- Saurabh Sinha (CS)
- **Brad Sutton (BIOE)**
- Phyllis Wise (MCB)
- Naveed Adoni (Cardiology)
- Robert Cranston (Neurology)
- Robert Good (Internal Medicine)
- Malcom Hill (Pediatrics)
- Janet Jokela (Internal Medicine, McKinley)
- Michelle Olson (Surgery)
- Gerald Welch (Psychiatry)

#### **Basic Health Sciences**

- Neal Cohen (Psychology)
- Susan Martinis (Biochem/MCB)
- Gay Miller (Vet Med)
- Jim Morrissey (Biochem/MCB)

### **Engineering Sciences** & Technology

- Rashid Bashir (BIOE)
- Steve Boppart (ECE/BIOE)
- T. Kesh Kesavadas (IESE)
- Saurabh Sinha (CS)
- Brad Sutton (BIOE)

#### **Clinical Sciences**

- Naveed Adoni
- Janet Jokela
- Robert Cranston
   Michelle Olson
- Robert Good
- Gerald Welch
- Malcom Hill

### **Accreditation/Curriculum Development Expertise**

- Brian Aldridge (Vet Med)
- Jennifer Amos (BIOE)
- Phyllis Wise (MIP/MCB)

#### Additional Interactions:

- Dan Morrow, Educational Psych
- Andy Singer, TEC/Innovation
- Sam Frost, Bio-humanities
- Mark Henderson, John Towns, Campus IT

<u>Ex-Officio</u>: Kayla Banks, Normand Paquin, Meredith Minehart

PWC Consultants: Terri Workman, Sarah Fogel, Amy Yu