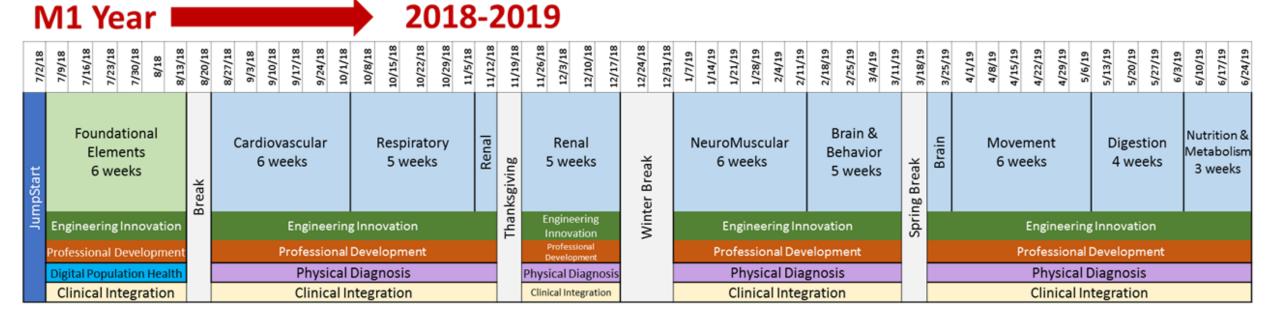

## New College. New Medicine.

The first College of Medicine specifically designed at the intersection of engineering and medicine.

Proposal to Establish a Doctor of Medicine Professional Degree Program (MD) in the Carle Illinois College of Medicine.