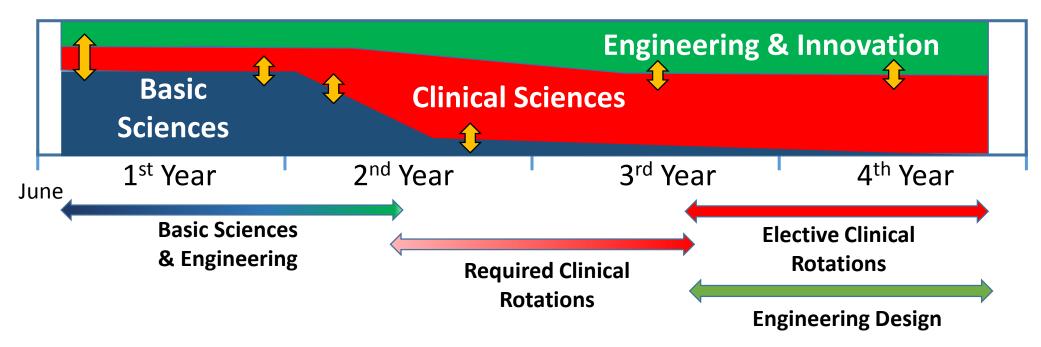

### **Medical Education: Present and Future**

Quantitative Biology

**Quantitative and Precision Medicine** 

Current medical curriculum **Compassion and Patient Care** 

Biological Sciences

**Clinical Sciences** 

**Engineering Sciences**& Technology

Innovation, Design, Entrepreneurship

Future medical curriculum

### **Curriculum Framework**

### Flexner Report, 1910

### Our Model, 2016